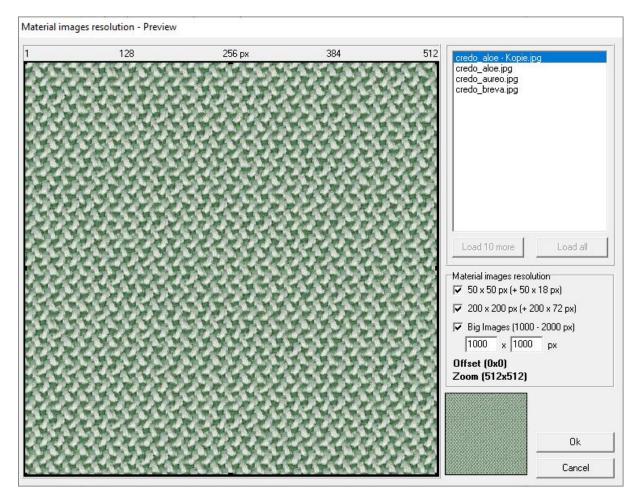

## 1 Support for new preview images

In addition to the old small thumbnails, new, large thumbnails in the sizes 200 x 72 px, 200 x 200 px and images with an edge length of 1000 - 2000 px can now be generated automatically.

The corresponding folders s, m and I are created in the output directory.

© EasternGraphics GmbH Subtitle 1/2