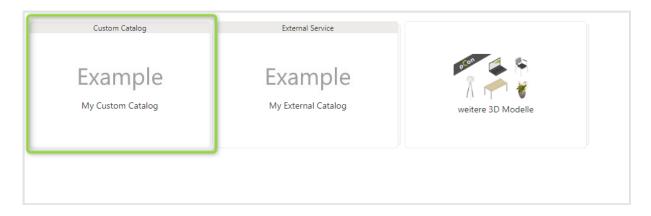

#### 2.2 Highlighting for Custom Catalogs in the Catalog

To better distinguish custom catalogs from the catalogs of OFML manufacturers, the former are highlighted separately in the catalog.