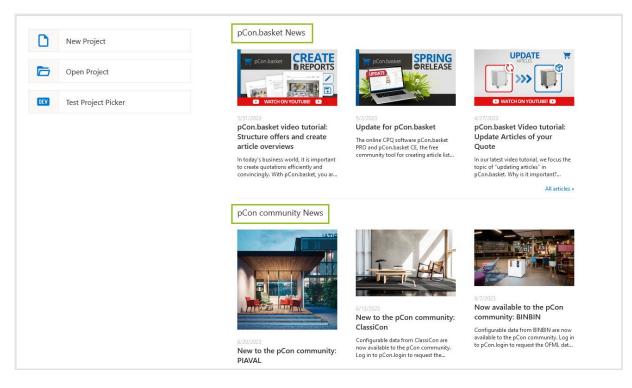

#### 2.3 Enhanced Dashboard: Blog Posts

The dashboard does now contain an overview of blog posts related to the pCon.basket Online. Furthermore, we have added an overview of news about the pCon community.

In the dashboard, the three most recent blog posts of both categories are displayed.

Note: Depeding on the application language, the blog posts by the respective sales partners are posted.

EasternGraphics
 visualize your business